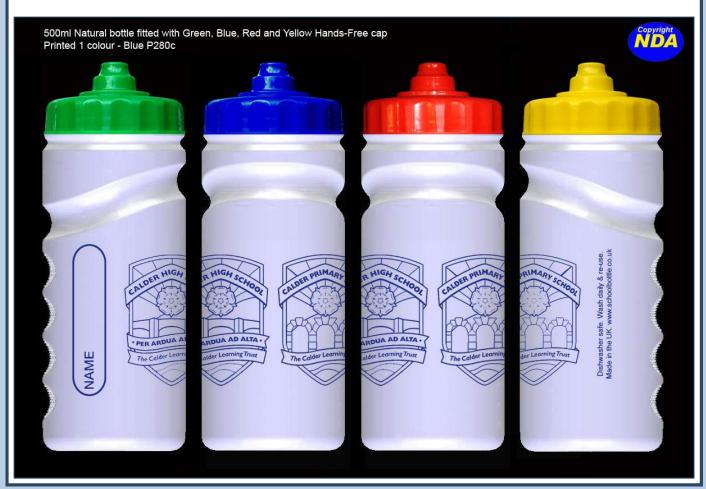

### Be healthy, be loyal, be green!

Students are now able to purchase customised, reusable house water bottles from the Diner for a bargain £1.99. There are proven links between drinking water, health and well-being and academic progress. In addition to these benefits, the school would like to reduce its plastic waste, in line with student council priorities. We currently throw away almost 15,000 plastic bottles a year and, as a result, have recently vastly reduced our sale of plastic bottled drinks in the Diner. We hope you will purchase and use a house water bottle next year, use the new water fountains in the quad provided by the PTA and support our efforts to improve the environment.