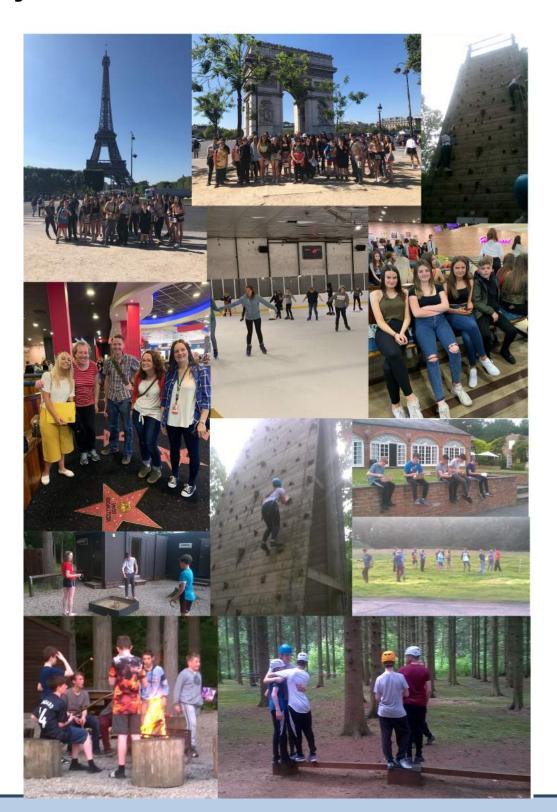

### Fun in the Sun — Activities Day

The last week of term has seen the school's biggest ever Activities Week. Well over a 1000 students participated in on-site activities, day trips and residential visits both in the local area and further afield. Some of the many attractions visited were Yorkshire Sculpture Park, Doncaster Dome, Lightwater Valley, Bradford Bowl & Ice Rink, Chester Zoo and Blackpool Pleasure Beach. Among the residential visits was a theatre trip to London, Year 9 Camp and a Maths Trip to Paris and Euro Disney.

Without exception student behaviour was excellent and everyone enjoyed their time in the sun. Bring on next year!