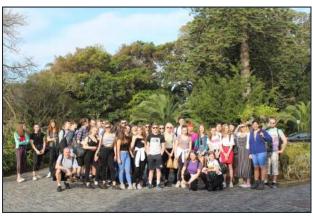

### **Amazing Azores Trip**

Over the Easter holidays the Geography department took 49 students on an amazing adventure to The Azores. Created at the junction of three tectonic plates, the nine Portuguese islands of the Azores made the perfect destination for an educational and inspirational Geography trip. Whilst away we explored lava tubes, visited Europe's only tea plantations, ventured into the Atlantic Ocean to do a spot of whale and dolphin watching as well as swimming in hot springs and trekking through lush forest. Both staff and students had an amazing time and students represented the school extremely well. We are now looking forward to our next destination of Norway next Easter!