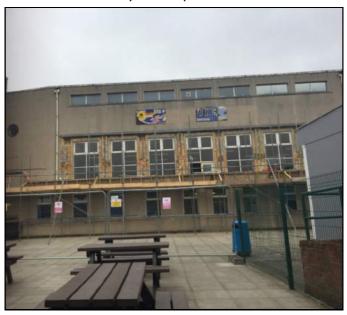

### **Site and Buildings**

From September we have a couple of new additions. The new block has arrived. The new block will become the English and Year 11 Block. This will help with the school's capacity as we have 293 students starting with us in Year 7 from September 2019.

In addition we have an extension on the Diner to support the increase in intake. Fingers crossed it is all ready for September!