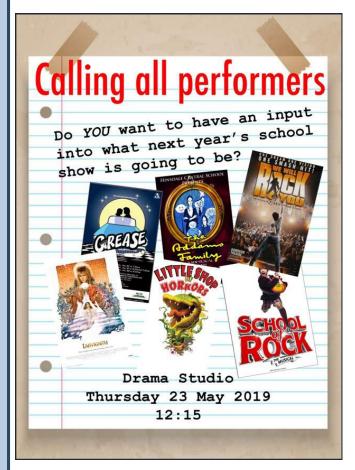

### School Musical - Coming Soon

During May 2019, the Expressive Arts team asked for students to come along and vote for which school show they would like to do in November 2019. This was a fantastic opportunity for students to recognise how British Values, such as democracy, can have an impact on their lives, in this case – having a say on which show they wanted.

A huge thank you for all of the students who attended the meeting and used their vote, to identify the show that they wanted.

I am delighted to confirm that the next Calder High School musical will be... Disney's High School Musical Jr. which will be performed on the 26-28 November 2019.

Information relating the auditions will follow shortly, but we look forward to seeing as many students as possible audition. Auditions are open to all students in all year groups whether they are hoping for a lead role, or just to be part of the chorus – everyone is welcome.

Those students who start with us in September are also kindly invited to be part of the school. These students will not need to audition and more information will be provided in September.