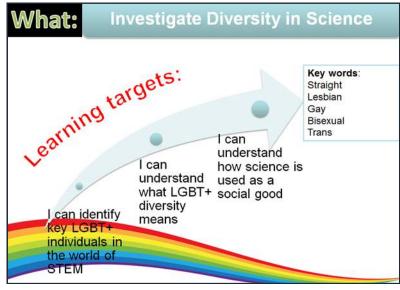

### **Diversity Week**

The first week in July saw Calder High's first Diversity Week. This was part of a national initiative with over a million students taking part in schools all over the country. The initiative was set up by the charity Just Like Us whose mission is to create "a world where LGBT+ young people live awesome lives." As part of this, we sold rainbow ribbons and raised £76.86 to help the work of this organisation (you can find out more about them at justlikeus.org). By staff and students wearing these ribbons, we sent a clear message to our LGBT+ students that they are valued, respected, and included in our school community.

We had lots of activities during the week and some of our lessons had an LGBTQ+ theme including cracking codes like Alan Turing, playing the theme tune to Gentleman Jack, creating positive diversity messages through blackout poetry, designing logos and creating bunting. Many thanks to all the staff who helped to make this week happen.

In the lead up to the week, our Barnardo's Equality
Ambassador (BEAM) team updated our LGBT+ noticeboard
and brought it into the heart of the school. We also added a
second noticeboard celebrating all diversity be it diversity of
race, religion, disability, class or gender. We hope that all of
this ensures that our students feel proud and happy to be
themselves.