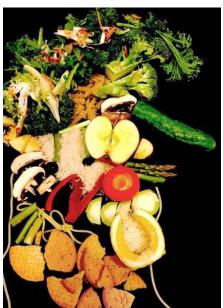

### Year 10 Photography students take all the prizes

Our Year 10 GCSE Photography students entered the Kirklees College photographic competition in April. The brief was to explore and capture an image that signifies and encompasses the phrase "food for the soul".

This is the second time we have entered students in this competition. The first year we were really proud that our students achieved 1<sup>st</sup>, 2<sup>nd</sup> and 3<sup>rd</sup> place so our Year 10 students had a high standard to follow.

This year's students submitted a variety of responses to the brief showcasing their creativity and the technical skills learnt on the course.

Again Calder High School students won 1<sup>st</sup>, 2<sup>nd</sup> and 3<sup>rd</sup> place.