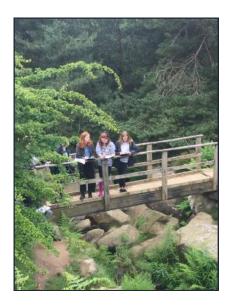

### **Geography Field Trip**

Students in Year 10 have recently completed their GCSE geography fieldwork undertaking a comparative study of two contrasting rivers in Ilkley. Departmental staff were very impressed by the levels of resilience shown by some students when working in a cold river. Well done to everyone who took the plunge!