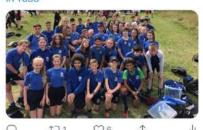

### **Athletics**

This year on July 4<sup>th</sup> we took 67 students in Years 7-10 down to the Calderdale Athletics Championships at Springhall. There were 11 schools there and close to 600 students competing. Our students were extremely well behaved and represented Calder to the highest standards. There were some excellent performances and combined together led us to the most successful finish for Calder High for a very long time; 5<sup>th</sup> as a full squad. The Year 8s finished a brilliant third and the Year 7s a tremendous second. We as a PE department are extremely proud of all students that took part. Well done all.

### Stand out individual performances:

Calder High PE @chs\_pe · 3d

Superb day down at Calderdale athletics year 7 coming second and year 8 coming third. Waiting on final results for individual events but Calderdale champions we know...