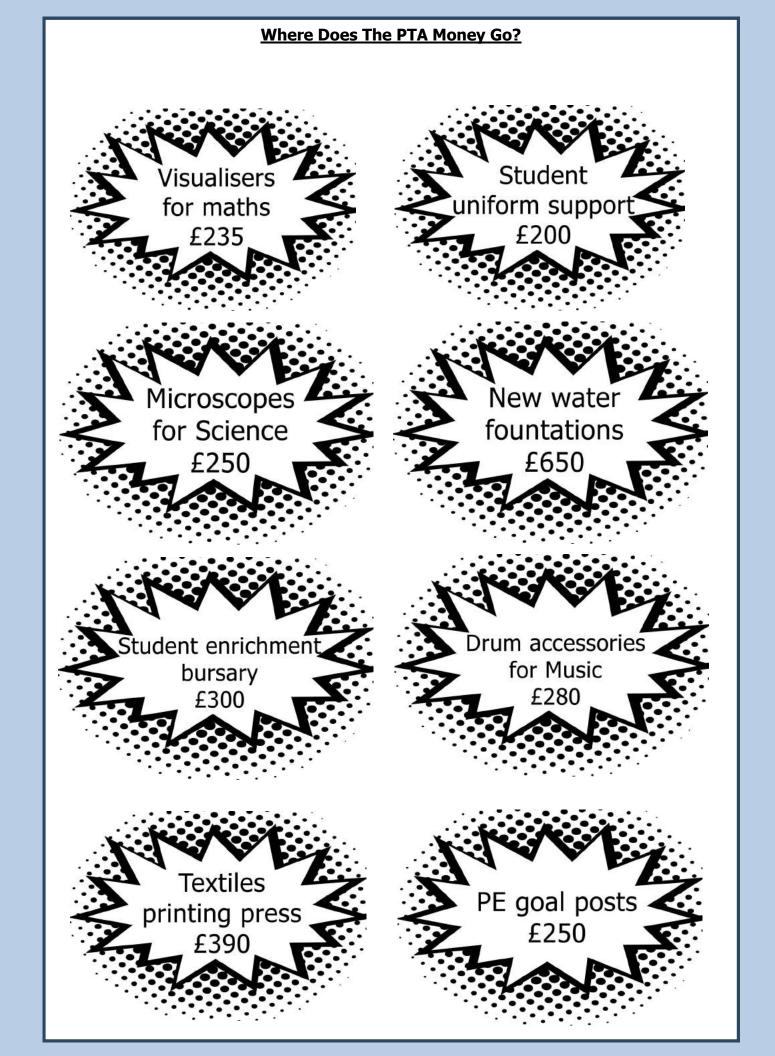

r the past few months students from Years 7 and 8, parents and volunteers from the local community have worked hard to redevelop a once derelict area in the centre of school. After the removal of waste, beds were dug and weeded prior to the planting of a range of flowers and shrubs. Student Council has decided that each year group can have access to the garden once a week, with garden passes being given to selected students who may wish to use the facility on a daily basis. So far, this oasis of tranquility has proved to be very popular. Particular thanks must go to Kate Drury, PTA chairperson, who has seen the project through from start to finish.

### **Mr Washington**





### **PTA Next Meeting**

Tues 17<sup>th</sup> September 6.30pm

CHS LRC

Hope to see you there.

Mr Washington





### **Year 7 Pop Art-Tastic**

Year 7 have been developing their skills, use of media and knowledge of Pop Art. They have designed exciting Pop Art themed guitars and created experimental ink backgrounds with a Patrick Caulfield inspired minimal feel to give a contrast.









### **Examples of the Year 7 response to Pop Art in modern culture**

The next stage was to design contemporary Pop Art pieces that reflected our modern culture and society. The results were amazing...such a talented year group. **Miss Oldham** 





















### **Year 8 Fantastic Nichos Project**

Year 8 have been looking at customs, beliefs and traditions of Mexico and their Day of the Dead Festival. They have made their own 3D Nichos and have produced some absolutely amazing results, really highlightin