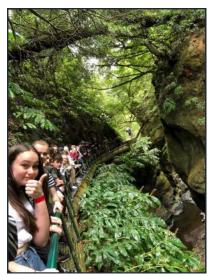

### **Amazing Azores Trip**

Over the Easter holidays the Geography department took 49 students on an amazing adventure to The Azores. Created at the junction of three tectonic plates, the nine Portuguese islands of the Azores made the perfect destination for an educational and inspirational Geography trip. Whilst away we explored lava tubes, visited Europe's only tea plantations, ventured into the Atlantic Ocean to do a spot of whale and dolphin watching as well as swimming in hot springs and trekking through lush forest. Both staff and students had an amazing time and students represented the school extremely well. We are now looking forward to our next destination of Norway next Easter!