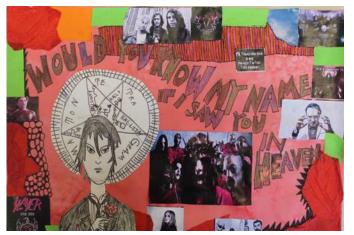

# **Year 9 Teesha Moore Project**

Inspired by the work of scrapbooking artist Teesha Moore, Year 9 have been developing personalised work based on themselves and their interests. We have had some truly original pieces which have been lovely to see. Well done Year 9.

### **Jude Chantler 9SMY**

These amazing designs by Jude Chantler in 9SMY really highlight his graphic designing skills, imagination and creativity. **Miss Oldham** 