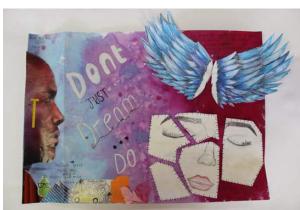

# **Year 9 Teesha Moore Project**

Inspired by the work of scrapbooking artist Teesha Moore, Year 9 have been developing personalised work based on themselves and their interests. We have had some truly original pieces which have been lovely to see. Well done Year 9.