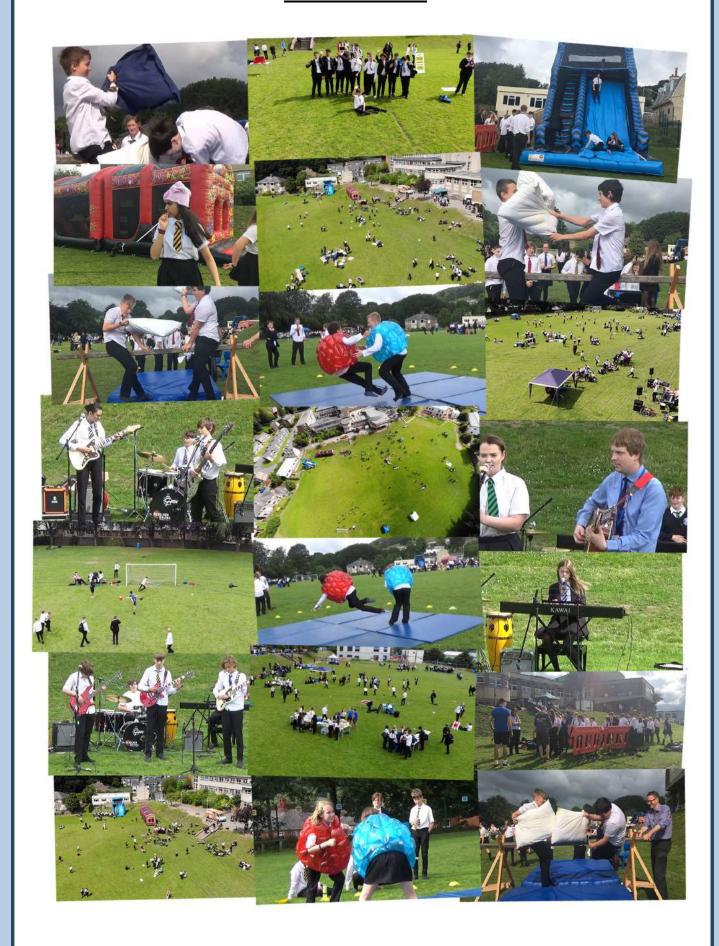

Wednesday 15th July: Calder High School Activities Day Thursday 16th July: Calder High School House/Sports day

Friday 17th July: Calder High School closes for Summer holidays at 12.15pm and Calder Primary at 12.30pm

### Fun in the Sun — Activities Day

The last week of term has seen the school's biggest ever Activities Week. Well over a 1000 students participated in on-site activities, day trips and residential visits both in the local area and further afield. Some of the many attractions visited were Yorkshire Sculpture Park, Doncaster Dome, Lightwater Valley, Bradford Bowl & Ice Rink, Chester Zoo and Blackpool Pleasure Beach. Among the residential visits was a theatre trip to London, Year 9 Camp and a Maths Trip to Paris and Euro Disney.

Without exception student behaviour was excellent and everyone enjoyed their time in the sun. Bring on next year!