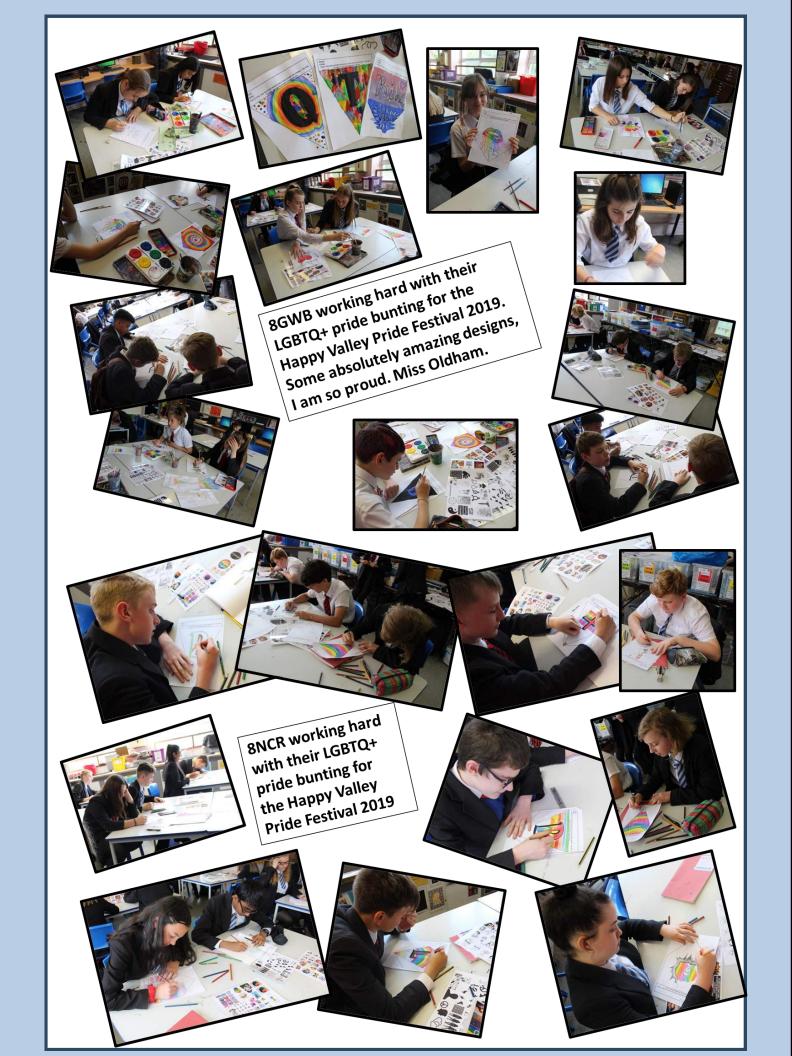

### **Diversity Week**

The first week in July saw Calder High's first Diversity Week. This was part of a national initiative with over a million students taking part in schools all over the country. The initiative was set up by the charity Just Like Us whose mission is to create "a world where LGBT+ young people live awesome lives." As part of this, we sold rainbow ribbons and raised £76.86 to help the work of this organisation (you can find out more about them at justlikeus.org). By staff and students wearing these ribbons, we sent a clear message to our LGBT+ students that they are valued, respected, and included in our school community.

We had lots of activities during the week and some of our lessons had an LGBTQ+ theme including cracking codes like Alan Turing, playing the theme tune to Gentleman Jack, creating positive diversity messages through blackout poetry, designing logos and creating bunting. Many thanks to all the staff who helped to make this week happen.

In the lead up to the week, our Barnardo's Equality
Ambassador (BEAM) team updated our LGBT+ noticeboard
and brought it into the heart of the school. We also added a
second noticeboard celebrating all diversity be it diversity of
race, religion, disability, class or gender. We hope that all of
this ensures that our students feel proud and happy to be
themselves.