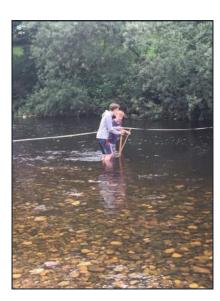

### **Geography Field Trip**

Students in Year 10 have recently completed their GCSE geography fieldwork undertaking a comparative study of two contrasting rivers in Ilkley. Departmental staff were very impressed by the levels of resilience shown by some students when working in a cold river. Well done to everyone who took the plunge!