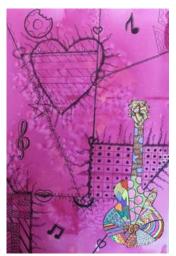

### **Year 7 Pop Art-Tastic**

Year 7 have been developing their skills, use of media and knowledge of Pop Art. They have designed exciting Pop Art themed guitars and created experimental ink backgrounds with a Patrick Caulfield inspired minimal feel to give a contrast.

### **Examples of the Year 7 response to Pop Art in modern culture**

The next stage was to design contemporary Pop Art pieces that reflected our modern culture and society. The results were amazing...such a talented year group. **Miss Oldham** 