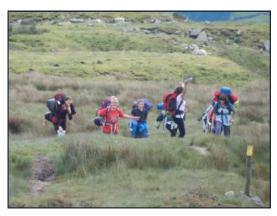

### **Amazing Azores Trip**

Over the Easter holidays the Geography department took 49 students on an amazing adventure to The Azores. Created at the junction of three tectonic plates, the nine Portuguese islands of the Azores made the perfect destination for an educational and inspirational Geography trip. Whilst away we explored lava tubes, visited Europe's only tea plantations, ventured into the Atlantic Ocean to do a spot of whale and dolphin watching as well as swimming in hot springs and trekking through lush forest. Both staff and students had an amazing time and students represented the school extremely well. We are now looking forward to our next destination of Norway next Easter!