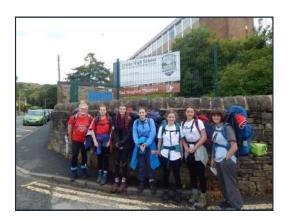

### **Amazing Azores Trip**

Over the Easter holidays the Geography department took 49 students on an amazing adventure to The Azores. Created at the junction of three tectonic plates, the nine Portuguese islands of the Azores made the perfect destination for an educational and inspirational Geography trip. Whilst away we explored lava tubes, visited Europe's only tea plantations, ventured into the Atlantic Ocean to do a spot of whale and dolphin watching as well as swimming in hot springs and trekking through lush forest. Both staff and students had an amazing time and students represented the school extremely well. We are now looking forward to our next destination of Norway next Easter!