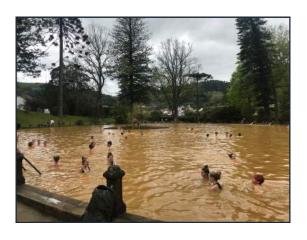

### **Amazing Azores Trip**

Over the Easter holidays the Geography department took 49 students on an amazing adventure to The Azores. Created at the junction of three tectonic plates, the nine Portuguese islands of the Azores made the perfect destination for an educational and inspirational Geography trip. Whilst away we explored lava tubes, visited Europe's only tea plantations, ventured into the Atlantic Ocean to do a spot of whale and dolphin watching as well as swimming in hot springs and trekking through lush forest. Both staff and students had an amazing time and students represented the school extremely well. We are now looking forward to our next destination of Norway next Easter!