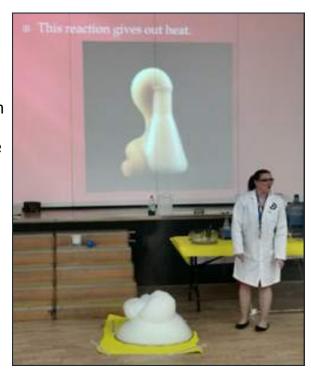

### **Moving Day**

During the primary school moving period we were lucky enough to have the early years and primary students with us for the morning. Half of the students went out with Mr Emberton to look for creepy crawlies and complete an insect survey which contributed to a bigger insect hunt run by the BBC. The other half of the group was treated to a Science show run by Mrs Boulton. The theme of the show was "Hot and Cold" and students were shown many different amazing experiments involving heat being given out or taken in. The students loved the show and we can't wait to see them again in the Science Department.