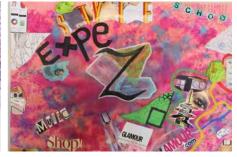

### **Year 7 Pop Art-Tastic**

Year 7 have been developing their skills, use of media and knowledge of Pop Art. They have designed exciting Pop Art themed guitars and created experimental ink backgrounds with a Patrick Caulfield inspired minimal feel to give a contrast.

### **Examples of the Year 7 response to Pop Art in modern culture**

The next stage was to design contemporary Pop Art pieces that reflected our modern culture and society. The results were amazing...such a talented year group. **Miss Oldham** 