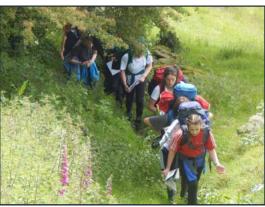

### **Amazing Azores Trip**

Over the Easter holidays the Geography department took 49 students on an amazing adventure to The Azores. Created at the junction of three tectonic plates, the nine Portuguese islands of the Azores made the perfect destination for an educational and inspirational Geography trip. Whilst away we explored lava tubes, visited Europe's only tea plantations, ventured into the Atlantic Ocean to do a spot of whale and dolphin watching as well as swimming in hot springs and trekking through lush forest. Both staff and students had an amazing time and students represented the school extremely well. We are now looking forward to our next destination of Norway next Easter!