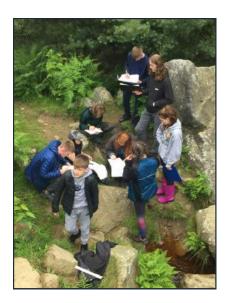

### **Amazing Azores Trip**

Over the Easter holidays the Geography department took 49 students on an amazing adventure to The Azores. Created at the junction of three tectonic plates, the nine Portuguese islands of the Azores made the perfect destination for an educational and inspirational Geography trip. Whilst away we explored lava tubes, visited Europe's only tea plantations, ventured into the Atlantic Ocean to do a spot of whale and dolphin watching as well as swimming in hot springs and trekking through lush forest. Both staff and students had an amazing time and students represented the school extremely well. We are now looking forward to our next destination of Norway next Easter!

### **Geography Field Trip**

Students in Year 10 have recently completed their GCSE geography fieldwork undertaking a comparative study of two contrasting rivers in Ilkley. Departmental staff were very impressed by the levels of resilience shown by some students when working in a cold river. Well done to everyone who took the plunge!