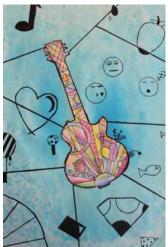

### **Year 7 Pop Art-Tastic**

Year 7 have been developing their skills, use of media and knowledge of Pop Art. They have designed exciting Pop Art themed guitars and created experimental ink backgrounds with a Patrick Caulfield inspired minimal feel to give a contrast.

### **Examples of the Year 7 response to Pop Art in modern culture**

The next stage was to design contemporary Pop Art pieces that reflected our modern culture and society. The results were amazing...such a talented year group. **Miss Oldham** 