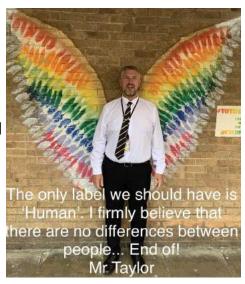

### **Diversity Week**

The first week in July saw Calder High's first Diversity Week. This was part of a national initiative with over a million students taking part in schools all over the country. The initiative was set up by the charity Just Like Us whose mission is to create "a world where LGBT+ young people live awesome lives." As part of this, we sold rainbow ribbons and raised £76.86 to help the work of this organisation (you can find out more about them at justlikeus.org). By staff and students wearing these ribbons, we sent a clear message to our LGBT+ students that they are valued, respected, and included in our school community.

We had lots of activities during the week and some of our lessons had an LGBTQ+ theme including cracking codes like Alan Turing, playing the theme tune to Gentleman Jack, creating positive diversity messages through blackout poetry, designing logos and creating bunting. Many thanks to all the staff who helped to make this week happen.

In the lead up to the week, our Barnardo's Equality
Ambassador (BEAM) team updated our LGBT+ noticeboard
and brought it into the heart of the school. We also added a
second noticeboard celebrating all diversity be it diversity of
race, religion, disability, class or gender. We hope that all of
this ensures that our students feel proud and happy to be
themselves.