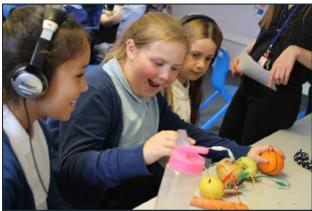

For the second year running students in Year 4 participated in a 'conductive music' workshop run by Enrico Bertelli from the Calderdale Music Service. During two sessions, students enjoyed using computers and fruit to make music in a very creative way!