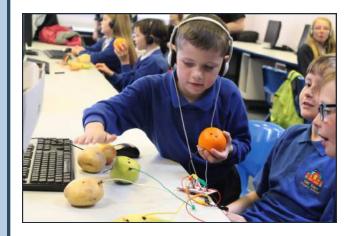

For the second year running students in Year 4 participated in a 'conductive music' workshop run by Enrico Bertelli from the Calderdale Music Service. During two sessions, students enjoyed using computers and fruit to make music in a very creative way!