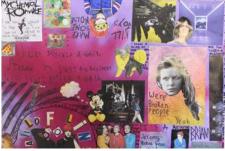

# **Year 9 Teesha Moore Project**

Inspired by the work of scrapbooking artist Teesha Moore, Year 9 have been developing personalised work based on themselves and their interests. We have had some truly original pieces which have been lovely to see. Well done Year 9.