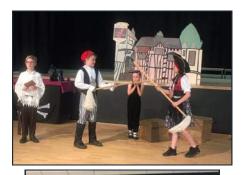

### **Pirates of the Curry Bean**

Our end of year show was 'Pirates of the Curry Bean' and it was one of the best productions we've ever done! The children were all amazing performers and thanks to CaPS PTA and some creative staff members we had wonderful costumes and props. It's given us a lot to live up to next year but we couldn't be prouder of all our pupils who worked so hard and put on such a fantastic performance for our families to enjoy.