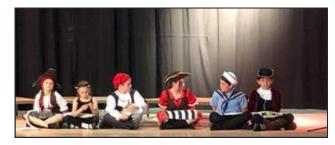

### **Pirates of the Curry Bean**

Our end of year show was 'Pirates of the Curry Bean' and it was one of the best productions we've ever done! The children were all amazing performers and thanks to CaPS PTA and some creative staff members we had wonderful costumes and props. It's given us a lot to live up to next year but we couldn't be prouder of all our pupils who worked so hard and put on such a fantastic performance for our families to enjoy.