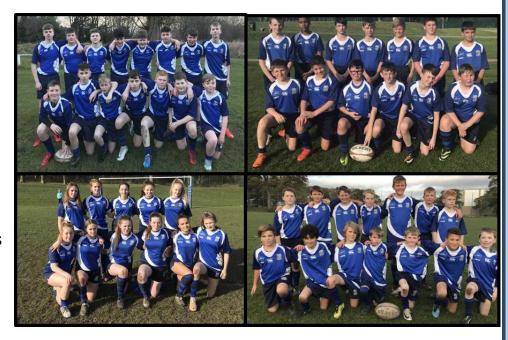

### Rugby

We now have 6 teams at Calder High competing in both rugby league and union competitions. We have around 80 boys and girls playing which is amazing considering four years ago there was only 1 rugby team. The 'RFU All Schools Programme' has really increased participation and students are now joining local community clubs after experiencing rugby at school.

Each age group has been competitive in the tournaments this year, with the standout team being the Year 9 boys who won the 'West Yorkshire - All Schools' competition.