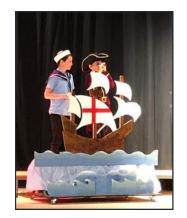

### **Pirates of the Curry Bean**

Our end of year show was 'Pirates of the Curry Bean' and it was one of the best productions we've ever done! The children were all amazing performers and thanks to CaPS PTA and some creative staff members we had wonderful costumes and props. It's given us a lot to live up to next year but we couldn't be prouder of all our pupils who worked so hard and put on such a fantastic performance for our families to enjoy.