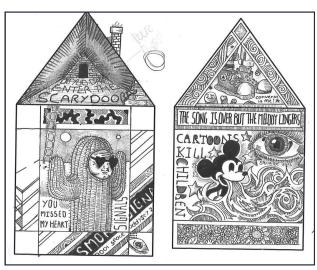

### **Year 8 Fantastic Nichos Project**

Year 8 have been looking at customs, beliefs and traditions of Mexico and their Day of the Dead Festival. They have made their own 3D Nichos and have produced some absolutely amazing results, really highlighting the creativity we have here at Calder High School in this year group.

Some students have stuck to looking at traditional subject matter for their Nichos and some students have personalised the work to be for their own personal icon or an actual person they have lost such as a family member. **Miss Oldham** 