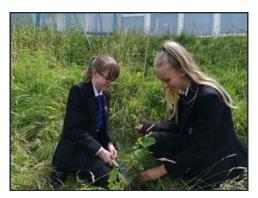

### **Tree Planting**

We received over 100 saplings from the Woodland Trust to promote tree planting as part of our drive to raise awareness and action on climate change. These have been scattered across the school site and hopefully will grow into mature trees in order to contribute in some small way towards the fight against global warming.