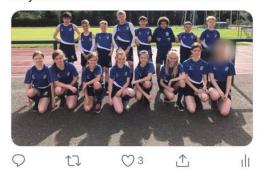

### **Rounders**

Well done to all the students that have attended rounders practices this year. We have had in excess of 40 students attending practices on a Monday and Wednesday night. A special mention to the Year 7 team getting bronze medals in the Calderdale tournament. Winning 4 games and losing out on a finals place to the eventual winners.

Calder High PE @chs\_pe · 5d

Very impressive performance by the year
7 rounders team. 3rd in Calderdale losing
out on a finals place to the eventual
winners. Winning 4/5 games.

#WellPlayed #Proud #WeAreCalder
#Rounders #ProudTeacherMoments

Calder High PE @chs\_pe · 06/06/2019 V

Super proud of this year 10 rounders