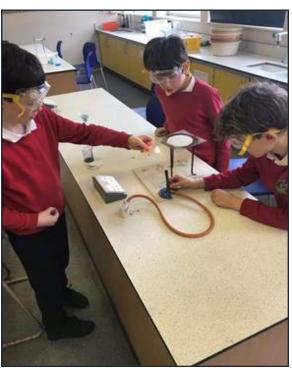

### **Moving Day**

During the primary school moving period we were lucky enough to have the early years and primary students with us for the morning. Half of the students went out with Mr Emberton to look for creepy crawlies and complete an insect survey which contributed to a bigger insect hunt run by the BBC. The other half of the group was treated to a Science show run by Mrs Boulton. The theme of the show was "Hot and Cold" and students were shown many different amazing experiments involving heat being given out or taken in. The students loved the show and we can't wait to see them again in the Science Department.

### **Science Lessons**

Mrs Boulton has been working really hard with the students in Calder Primary to get them thinking about Science and carrying out their own investigations. The following investigations were included among other things:

- Electrostatics shocking experiments using static electricity
- Making beautiful chemical crystals
- Making rainbows using prisms

All of the students have been really engaged and

have really enjoyed their time in a Science lab.