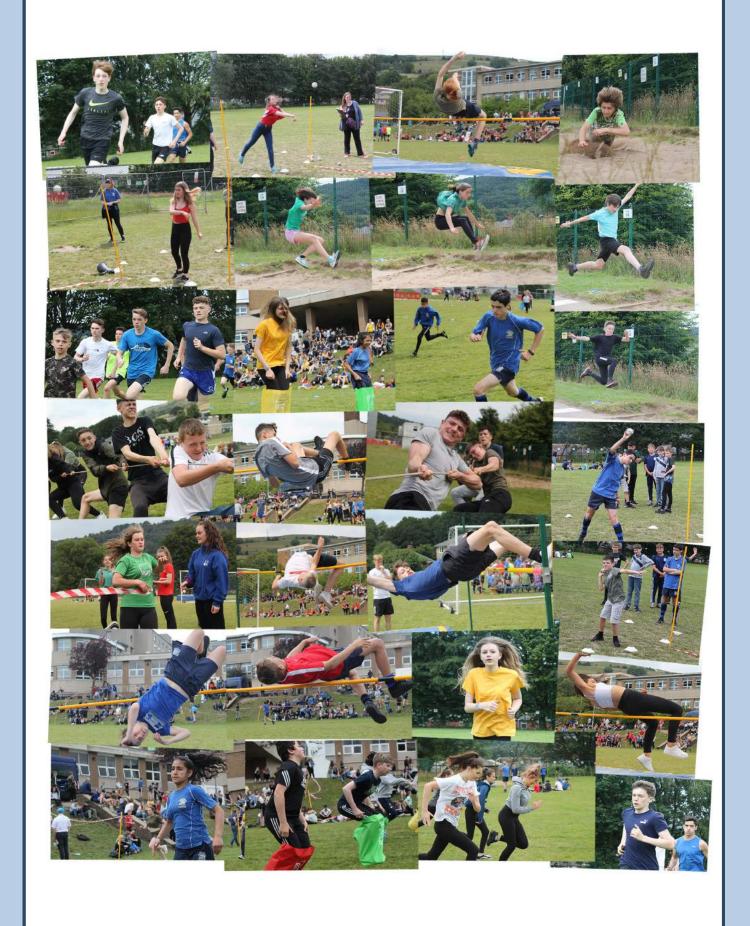

### **Athletics**

This year on July 4<sup>th</sup> we took 67 students in Years 7-10 down to the Calderdale Athletics Championships at Springhall. There were 11 schools there and close to 600 students competing. Our students were extremely well behaved and represented Calder to the highest standards. There were some excellent performances and combined together led us to the most successful finish for Calder High for a very long time; 5<sup>th</sup> as a full squad. The Year 8s finished a brilliant third and the Year 7s a tremendous second. We as a PE department are extremely proud of all students that took part. Well done all.

### Stand out individual performances:

Calder High PE @chs\_pe · 3d

Superb day down at Calderdale athletics year 7 coming second and year 8 coming third. Waiting on final results for individual events but Calderdale champions we know...

Kai and Daisy high jump

Everyone represented Calder amazingly #ProudTeacherMoments #WeAreCalder #Proud

Kai D - high jump Malachi M — 800m Calderdale Champions: Year 7 girls – relay Daisy H – High jump

Kai D - 100m Caleb M - shot Honey CS- 300m Savanna M - 1500m Jacob – 1500m Millie R – 800m Zach B- javelin

Jayde M - 100m

Malachi M- long jump

Eliza M - long jump

Minne G – Triple Jump

Charlie P- 1500m

Third in Calderdale:

Caleb M - 200m Angelina W - high jump Charlie P- 1500m Layton O – Javelin Angelina W - 200m Boys year 7 - relay Owen – Javelin Ruby – Long Jump

### Super 8s

This year we took 16 Year 7 students to compete at the Calderdale Super 8s Championships. All athletes had to compete in a track event, field event and relay. All students performed excellently and as a team we finished second in Calderdale. This resulted in the team being selected to represent Calderdale at the West Yorkshire School Games.