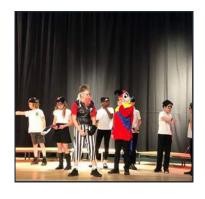

### **Pirates of the Curry Bean**

Our end of year show was 'Pirates of the Curry Bean' and it was one of the best productions we've ever done! The children were all amazing performers and thanks to CaPS PTA and some creative staff members we had wonderful costumes and props. It's given us a lot to live up to next year but we couldn't be prouder of all our pupils who worked so hard and put on such a fantastic performance for our families to enjoy.