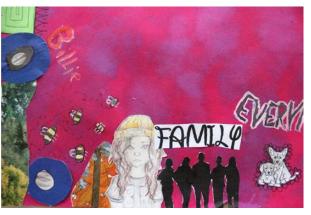

### **Year 7 Pop Art-Tastic**

Year 7 have been developing their skills, use of media and knowledge of Pop Art. They have designed exciting Pop Art themed guitars and created experimental ink backgrounds with a Patrick Caulfield inspired minimal feel to give a contrast.

### **Examples of the Year 7 response to Pop Art in modern culture**

The next stage was to design contemporary Pop Art pieces that reflected our modern culture and society. The results were amazing...such a talented year group. **Miss Oldham** 